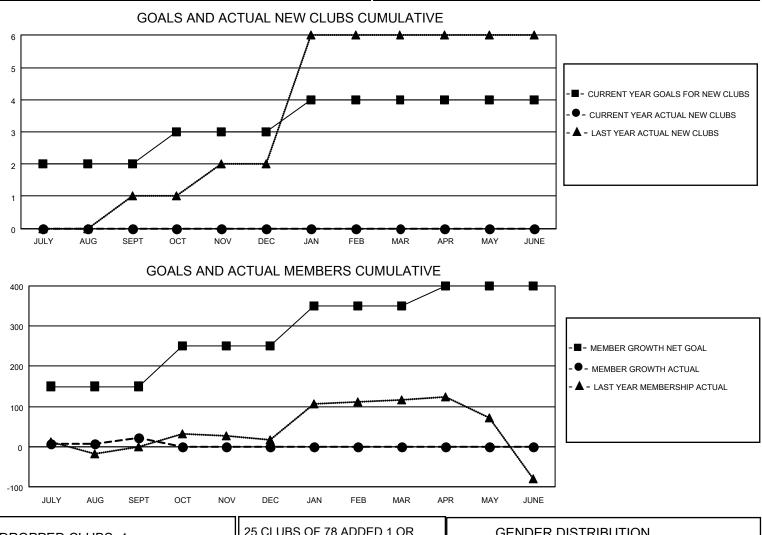

## LOCATION INDIA

District 322 D

Results as of: 9/30/2022

| Clubs                 |               |           |               | Members               |                         |                         |                                                    |
|-----------------------|---------------|-----------|---------------|-----------------------|-------------------------|-------------------------|----------------------------------------------------|
| RESULTS FOR 2022-2023 |               |           |               | RESULTS FOR 2022-2023 |                         |                         |                                                    |
| QUARTER               | NEW CLUB GOAL | NEW CLUBS | DROPPED CLUBS | QUARTER MEM           | IBER GROWTH NET<br>GOAL | MEMBER GROWTH<br>ACTUAL | DROPPED<br>MEMBERS ACTUAL<br>(including transfers) |
| JULY/AUG/SEPT         | 2             | 0         | 1             | JULY/AUG/SEPT         | 150                     | 88                      | 42                                                 |
| OCT/NOV/DEC           | 1             | 0         | 0             | OCT/NOV/DEC           | 100                     | 0                       | 0                                                  |
| JAN/FEB/MAR           | 1             | 0         | 0             | JAN/FEB/MAR           | 100                     | 0                       | 0                                                  |
| APR/MAY/JUNE          | 0             | 0         | 0             | APR/MAY/JUNE          | 50                      | 0                       | 0                                                  |

| DROPPED CLUBS: 1 | 25 CLUBS OF 78 ADDED 1 OR<br>MORE NEW MEMBERS | GENDER DISTRIBUTION             |                |  |
|------------------|-----------------------------------------------|---------------------------------|----------------|--|
|                  |                                               | MALE                            | 2,022 (70.06%) |  |
|                  |                                               | FEMALE                          | 864 (29.94%)   |  |
| DROPPED MEMBERS  |                                               | NON BINARY 0 (0.00%)            |                |  |
| DECEASED 3       |                                               | PREFER NOT TO ANSWER            | 0 (0.00%)      |  |
| 5202,1025        |                                               |                                 |                |  |
| CLUB CANCELLED 0 | CLICK HERE FOR CUMULATIVE                     | TOTAL FAMILY UNIT MEMBERS 1,218 |                |  |
| OTHER 39         | MEMBERSHIP DATA                               |                                 |                |  |
| TOTAL 42         |                                               | FAMILY MEMBERS PAYING HAI       | _F DUES 677    |  |
|                  |                                               |                                 |                |  |